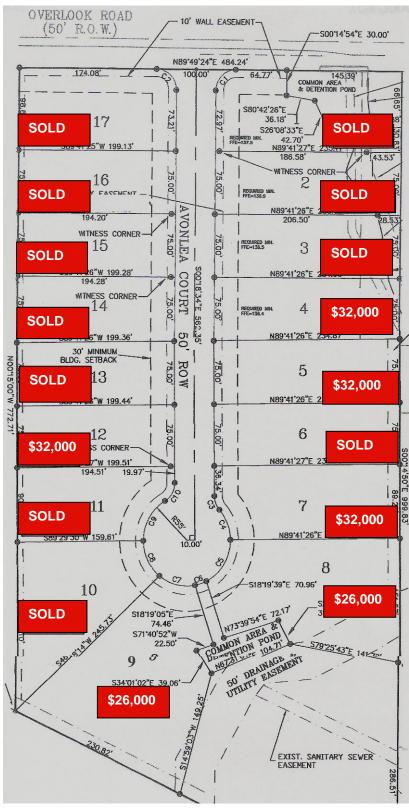

| Lot Prices<br>(Subject to Change) |                 |
|-----------------------------------|-----------------|
| Lot 1 SOLD                        | Lot 2 SOLD      |
| Lot 3 SOLD                        | Lot 4 \$32,000  |
| Lot 5 \$32,000                    | Lot 6 SOLD      |
| Lot 7 \$32,000                    | Lot 8 \$26,000  |
| Lot 9 \$26,000                    | Lot 10 SOLD     |
| Lot 11 SOLD                       | Lot 12 \$32,000 |
| Lot 13 SOLD                       | Lot 14 SOLD     |
| Lot 15 SOLD                       | Lot 16 SOLD     |
| Lot 17 SOLD                       |                 |

Prices are subject to change.